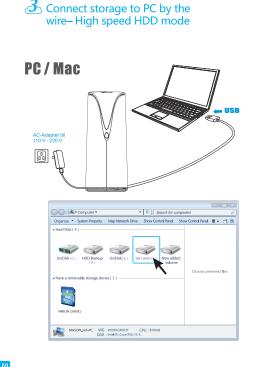

# (2) PC/MAC Remote Accessing sskcloud

1. Open the browser, enter the URL; http://en.ssk.cn/Support/download/ Intelligent/index.html download SSKcloud software. According to different operating systems, choose the corresponding version to download and install, WINDOWS 32 bit, 64 bit or MAC OS;

## 2. Installation under WINDOWS OS

- A. Double click the downloaded SSKCloud Setup.Exe installation package to automatically install and display progress;
- B. After installation, you can see the SSKcloud icon on the desktop, which means the installation is successful

### 3. Installation under MAC OS

the SSKCloud icon and Applications, drag the SSKCloud icon to Applications and start the installation: B. The SSKCloud icon appears in the Applications, which means the installation

A. Dou