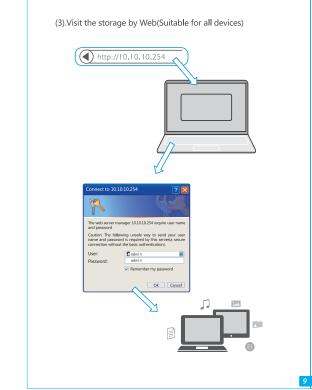

# (2) PC/MAC Remote Accessing sskcloud

1. Open the browser, enter the URL; http://en.ssk.cn/Support/download/ Intelligent/index.html download SSKcloud software. According to different operating systems, choose the corresponding version to download and install, WINDOWS 32 bit, 64 bit or MAC OS;

## 2. Installation under WINDOWS OS

- A. Double click the downloaded SSKCloud Setup.Exe installation package to automatically install and display progress;
- B. After installation, you can see the SSKcloud icon on the desktop, which means the installation is successful

### 3. Installation under MAC OS

the SSKCloud icon and Applications, drag the SSKCloud icon to Applications and start the installation: B. The SSKCloud icon appears in the Applications, which means the installation

A. D