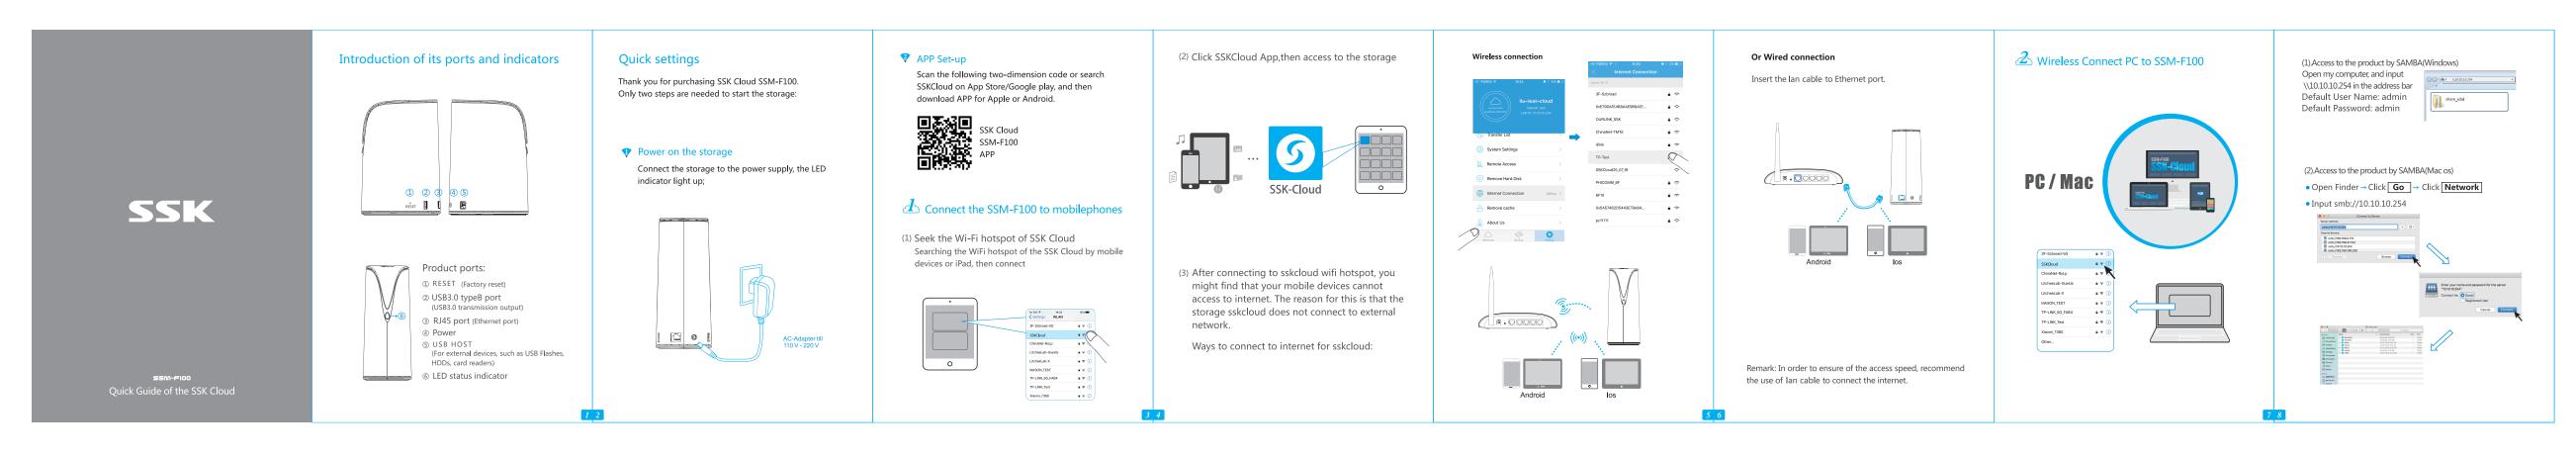

# (2) PC/MAC Remote Accessing sskcloud

1. Open the browser, enter the URL; http://en.ssk.cn/Support/download/ Intelligent/index.html download SSKcloud software. According to different operating systems, choose the corresponding version to download and install, WINDOWS 32 bit, 64 bit or MAC OS;

## 2. Installation under WINDOWS OS

- A. Double click the downloaded SSKCloud Setup.Exe installation package to automatically install and display progress;
- B. After installation, you can see the SSKcloud icon on the desktop, which means the installation is successful

### 3. Installation under MAC OS

the SSKCloud icon and Applications, drag the SSKCloud icon to Applications and start the installation: B. The SSKCloud icon appears in the Applications, which means the installation

A.