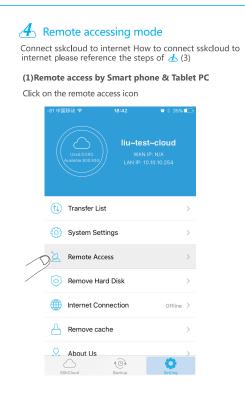

A. Double click the downloaded SSKCloud.dmg installation package, appear

- 4. Run SSKcloud software, input device UID and admin password for data
- Web Accessing to check UID no.: Status---- Internet Access---- UID
- Through SSKCloud App to check UID no.:
- Settings----- Remote Access----Current Device UID

# management and remote access. Ways to get UID no.:

format video directly by SSKCLOUD client-side software.