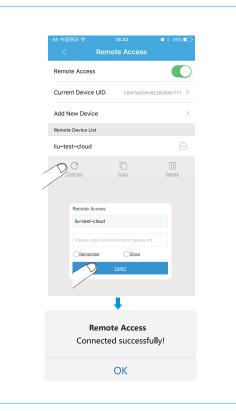

A. Double click the downloaded SSKCloud.dmg installation package, appear

- 4. Run SSKcloud software, input device UID and admin password for data
- Web Accessing to check UID no.: Status---- Internet Access---- UID
- Through SSKCloud App to check UID no.:
- Settings----- Remote Access----Current Device UID

# management and remote access. Ways to get UID no.:

format video directly by SSKCLOUD client-side software.